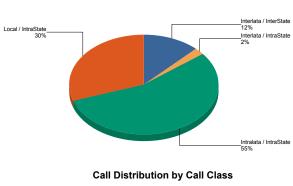

#### **Revenue / Commission Summary**

|                        |                   | Bank Card     | Calling Card    | Collect        | Dest. Prepaid     | Total             |
|------------------------|-------------------|---------------|-----------------|----------------|-------------------|-------------------|
| Local / IntraState     | Calls             | 1             | 91              | 3              | 502               | 597               |
|                        | Revenue           | \$3.56        | \$169.95        | \$10.68        | \$1,787.12        | \$1,971.31        |
|                        | Commission        | \$1.42        | \$67.98         | \$4.27         | \$714.85          | \$788.52          |
| Intralata / IntraState | Calls             | 1             | 507             | 24             | 552               | 1,084             |
|                        | Revenue           | \$8.36        | \$1,164.90      | \$138.64       | \$3,613.12        | \$4,925.02        |
|                        | Commission        | \$3.34        | \$465.96        | \$55.46        | \$1,445.25        | \$1,970.01        |
| Interlata / IntraState | Calls             | 0             | 10              | 3              | 33                | 46                |
|                        | Revenue           | \$0.00        | \$22.00         | \$19.18        | \$221.48          | \$262.66          |
|                        | Commission        | \$0.00        | \$8.80          | \$7.67         | \$88.59           | \$105.06          |
| Interlata / InterState | Calls             | 1             | 80              | 12             | 147               | 240               |
|                        | Revenue           | \$3.75        | \$102.06        | \$45.00        | \$551.25          | \$702.06          |
|                        | Commission        | \$1.50        | \$40.82         | \$18.00        | \$220.50          | \$280.82          |
| Total                  | Calls             | 3             | 688             | 42             | 1,234             | 1,967             |
|                        | Revenue           | \$15.67       | \$1,458.91      | \$213.50       | \$6,172.97        | \$7,861.05        |
|                        | <b>Commission</b> | <b>\$6.27</b> | <b>\$583.56</b> | <b>\$85.40</b> | <b>\$2,469.19</b> | <b>\$3,144.42</b> |

**COMMISSION PAYMENT DUE ON - 3/31/2015** 

Call Distribution by Call Type