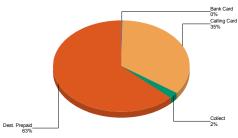

#### **Revenue / Commission Summary**

|                        |                   | Bank Card     | Calling Card    | Collect        | Dest. Prepaid     | Total             |
|------------------------|-------------------|---------------|-----------------|----------------|-------------------|-------------------|
| Local / IntraState     | Calls             | 1             | 91              | 3              | 502               | 597               |
|                        | Revenue           | \$3.56        | \$169.95        | \$10.68        | \$1,787.12        | \$1,971.31        |
|                        | Commission        | \$1.42        | \$67.98         | \$4.27         | \$714.85          | \$788.52          |
| Intralata / IntraState | Calls             | 1             | 507             | 24             | 552               | 1,084             |
|                        | Revenue           | \$8.36        | \$1,164.90      | \$138.64       | \$3,613.12        | \$4,925.02        |
|                        | Commission        | \$3.34        | \$465.96        | \$55.46        | \$1,445.25        | \$1,970.01        |
| Interlata / IntraState | Calls             | 0             | 10              | 3              | 33                | 46                |
|                        | Revenue           | \$0.00        | \$22.00         | \$19.18        | \$221.48          | \$262.66          |
|                        | Commission        | \$0.00        | \$8.80          | \$7.67         | \$88.59           | \$105.06          |
| Interlata / InterState | Calls             | 1             | 80              | 12             | 147               | 240               |
|                        | Revenue           | \$3.75        | \$102.06        | \$45.00        | \$551.25          | \$702.06          |
|                        | Commission        | \$1.50        | \$40.82         | \$18.00        | \$220.50          | \$280.82          |
| Total                  | Calls             | 3             | 688             | 42             | 1,234             | 1,967             |
|                        | Revenue           | \$15.67       | \$1,458.91      | \$213.50       | \$6,172.97        | \$7,861.05        |
|                        | <b>Commission</b> | <b>\$6.27</b> | <b>\$583.56</b> | <b>\$85.40</b> | <b>\$2,469.19</b> | <b>\$3,144.42</b> |